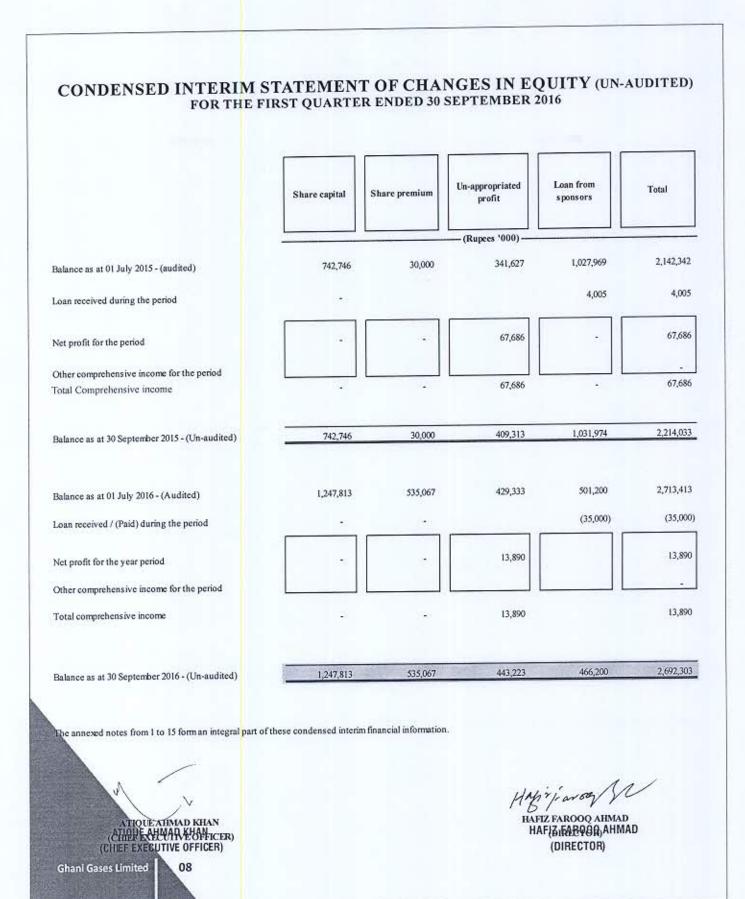

# FINANCIAL PERFORMANCE:

Your Company's sales during the period under review has decreased to Rs. 352.44 million against Rs. 376.99 million as compared with the same period of last year depicting decrease of 6.51% mainly due to slow activity in the other segments whereas there is increase in core business of the company i.e. industrial and liquid gases. Gross profit has increased in from Rs. 123.36 to Rs. 140.30 million if compared with the same period of last year and in terms of percentage there is improvement in gross profit rate to from 37.07% to 45.01%. There is increase in distribution cost and small increase in administrative expenses. Operating profit of your company has increased from Rs. 64.68 million to Rs.74.19 million as compared to last period. This period profit before taxation has decreased to Rs. 59.75 million against profit of Rs. 96.29 million as compared to the same period of last year (last period profit amount included the gain on sale of investments in shares of Ghani Global Glass Ltd., as associated company of Ghani Gases Ltd). The period under review profit after taxation is amounted to Rs. 13.89 million and earnings per share (EPS) Rs. 0.11 against the profit of Rs. 67.69 million and EPS of Rs. 0.87 if compared with the same period of last year.

A comparison of the key financial results of your Company for the period ended September 30, 2016 with the same period last year is as under:

|                                                   | Rupee             | Rupees in '000' except EPS |          |        |  |
|---------------------------------------------------|-------------------|----------------------------|----------|--------|--|
| Particulars                                       | September<br>2016 | September<br>2015          | Variance | %      |  |
| Sales                                             | 352,441           | 376,996                    | (24,555) | -6.51  |  |
| Net Sales                                         | 311,743           | 332,789                    | (21,046) | -6.32  |  |
| Gross Profit<br>- As %age of net sales            | 140,300<br>45.01% | 123,362<br>37.07%          | 16,938   | 13.73  |  |
| Distribution cost<br>- As %age of net sales       | 39,043<br>12.52%  | 33,948<br>10.20%           | 5,095    | 15.01  |  |
| Administrative expenses<br>- As %age of net sales | 23,305<br>7.48%   | 22,664<br>6.81%            | 641      | 2.83   |  |
| Operating Profit                                  | 74,190            | 64,681                     | 9,509    | 14.70  |  |
| Profit before taxation                            | 59,755            | 96,290                     | (36,535) | -37.94 |  |
| Net Profit                                        | 13,890            | 67,686                     | (53,796) | -79.48 |  |
| Earnings per share                                | 0.11              | 0.87                       | (0.76)   | -87.36 |  |